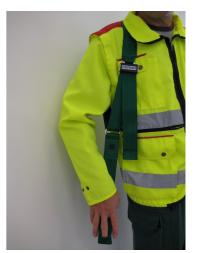

#### **Welcome to make your** reservation

@-mail: bjorn@germa.se

EasyLift Shoulder lift support equipment is designed to take away heavy stress from your fingers and arms when lifting and carry a stretcher, evacuation chair, spine board or scoop board.

It is easy to use and low weight with the purpose it should be easy to bring with you as a paramedic, undertaker or other professionals that has to carry heavy weight of a patient, body or other material.

EasyLift use friction and is not "locked" on to the equipment that it is used on, easy to let go and safe to use and will spare many backs and arms from wear out.

No 4 2012 Page 2

## EasyLift Shoulder carry support