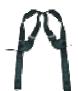

#### **Welcome to make your** reservation

@-mail: bjorn@germa.se

EasyLift Shoulder lift support equipment is designed to take away heavy stress from your fingers and arms when lifting and carry a stretcher, evacuation chair, spine board or scoop board.

It is easy to use and low weight with the purpose it should be easy to bring with you as a paramedic, undertaker or other professionals that has to carry heavy weight of a patient, body or other material.

EasyLift use friction and is not "locked" on to the equipment that it is used on, easy to let go and safe to use and will spare many backs and arms from wear out.

No 4 2012 Page 2

## EasyLift Shoulder carry support