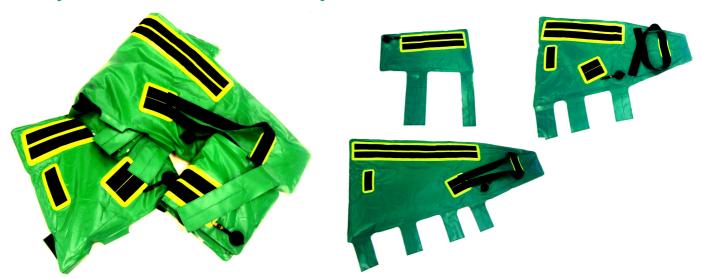

#### **EasyFix Vacuum Splints**

Art no: 272105000

Splint set complete

Bag, vac pump, 3 splints

Art no:272103000

ARM splint

75x39x3cm, Weight 0,75kg

Art no:272102000

Lower leg splint

98x61x3cm, Weight 1,15kg

Art no:272101000

Full leg splint

136x73x3cm, Weight 1,55kg

Art no: 272 00 701

Vac hand pump

Art no: 15271000710

Bag