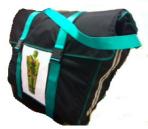

## **New EasyFix Vacuum Splints**

To make sure we can offer a premium line of vacuum immobilisation equipment that mee today high requirement of modern design and very functional and liable products we have introduced the EasyFix range. It looks very modern and have a new fresh colour combination that makes a difference.

EasyFix Splint is designed with well proven construction and has all the requested features and benefits and more that your customers and users are looking for.

| Art no  | FasyFix Vacuum sn    | olints + small pump.     | Green/Green   | with inner had   |
|---------|----------------------|--------------------------|---------------|------------------|
| AIL 110 | Lasvi ix vacuuiii si | JIIIII T SIIIAII DUIIID. | areen/areen v | villi illici Day |

#### EasyFix range of products

- Form-fitting splints of the best quality.
- Keep vacuum over 24 hours
- 3 Years warranty
- X-ray and MRI translucent
- Practical Bag for the splint set and mattress set
- Welded seams