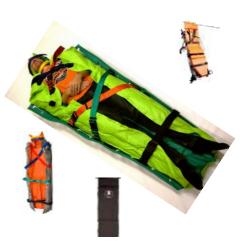

#### EasyFix vacuum immobilisation system

## **New EasyFix Vacuum Splints**

To make sure we can offer a premium line of vacuum immobilisation equipment that mee today high requirement of modern design and very functional and liable products we have introduced the EasyFix range. It looks very modern and have a new fresh colour combination that makes a difference.

EasyFix Splint is designed with well proven construction and has all the requested features and benefits and more that your customers and users are looking for.

| Art no  | FasyFix Vacuum sn    | olints + small pump.     | Green/Green   | with inner had   |
|---------|----------------------|--------------------------|---------------|------------------|
| AIL 110 | Lasvi ix vacuuiii si | JIIIII T SIIIAII DUIIID. | areen/areen v | villi illici Day |

#### EasyFix range of products

- Form-fitting splints of the best quality.
- Keep vacuum over 24 hours
- 3 Years warranty
- X-ray and MRI translucent
- Practical Bag for the splint set and mattress set
- Welded seams