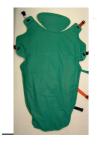

#### **Welcome to make your** reservation

@-mail: bjorn@germa.se

EasyLift Shoulder lift support equipment is designed to take away heavy stress from your fingers and arms when lifting and carry a stretcher, evacuation chair, spine board or scoop board.

It is easy to use and low weight with the purpose it should be easy to bring with you as a paramedic, undertaker or other professionals that has to carry heavy weight of a patient, body or other material.

EasyLift use friction and is not "locked" on to the equipment that it is used on, easy to let go and safe to use and will spare many backs and arms from wear out.

No 4 2012 Page 2

## EasyLift Shoulder carry support