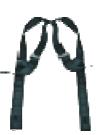

#### **Welcome to make your** reservation

@-mail: bjorn@germa.se

EasyLift Shoulder lift support equipment is designed to take away heavy stress from your fingers and arms when lifting and carry a stretcher, evacuation chair, spine board or scoop board.

It is easy to use and low weight with the purpose it should be easy to bring with you as a paramedic, undertaker or other professionals that has to carry heavy weight of a patient, body or other material.

EasyLift use friction and is not "locked" on to the equipment that it is used on, easy to let go and safe to use and will spare many backs and arms from wear out.

No 4 2012 Page 2

## EasyLift Shoulder carry support