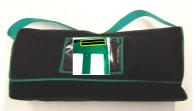

EasyFix Vacuum Splint Bag

Autumn is blowing in on us and it is time to enjoy all colourful trees in forests around us.

We wish you all the best and look forward to hearing from you.

Kind regards your friends

Bag