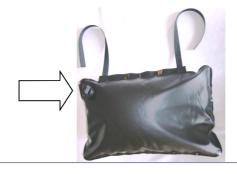

## **New Mondial XL Pillow**

Now we can offer the additional comfort and support of a Mondial XL pillow, we belief in offering little extra also in critical ambulance transports. For patient in need of head support you can make use of the vacuum pillow feature. The pillow has exact same fitting on the Mondial mattress, easy to exchange pillow,.

Art no: 150 000 000 12. Welcome to contact us if you have any questions.

#### **XL Mondial**

Pillow equipped with Germa valve.

Possible to shape the pillow for custom fit and support using vacuum pump.