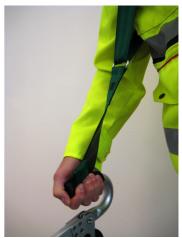

#### **Welcome to make your** reservation

@-mail: bjorn@germa.se

EasyLift Shoulder lift support equipment is designed to take away heavy stress from your fingers and arms when lifting and carry a stretcher, evacuation chair, spine board or scoop board.

It is easy to use and low weight with the purpose it should be easy to bring with you as a paramedic, undertaker or other professionals that has to carry heavy weight of a patient, body or other material.

EasyLift use friction and is not "locked" on to the equipment that it is used on, easy to let go and safe to use and will spare many backs and arms from wear out.

No 4 2012 Page 2

## EasyLift Shoulder carry support